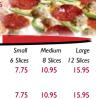

aditional Tomato Sauce with<br>Cheese, Mushrooms, Black Olives,            | an Original Combination of<br>Sweet Peppers, Onions and Tomato Slices | 7.75     | 10.95    | 15.95     |
|                                                                                                    | _                                                                     |          |          |           |

## Barbarian Pizza

18" x 18" Square ~ 25 Slices (Not Available For Dine-In)

| Cheese and I Topping           | 15.9 |
|--------------------------------|------|
| Extra Toppings                 | 2.2  |
| Diced Chicken (All White Meat) | 4.9  |

## Calzones

Serves 2-3

| 10.49<br>auce   |
|-----------------|
| 1.85            |
| 10.99<br>opers, |
| 10.99           |
|                 |